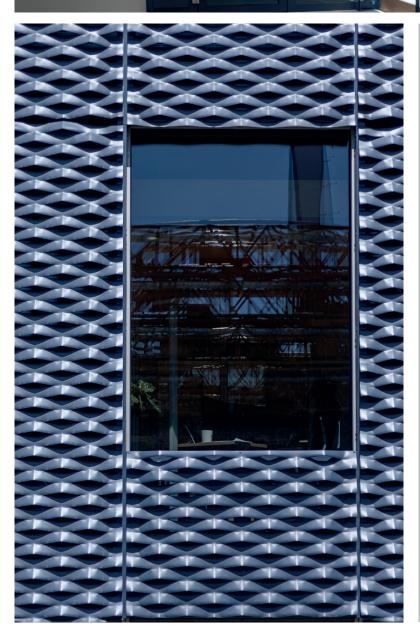

# A facade with a play of light

Every aspect of the new technology centre constructed for Stöcklin Logistik AG in the Swiss town of Laufen is impressive. The architecture of the building conveys a sense of robustness and functionality, combined with an attractive design. The expanded metal panels that make up the facade have been coated in a unique colour formulated specially by KARLBUBENHOFER AG.

## **Articles:**

ArticleNr.: 14239 / 64

Articlename: PAC-140-SD QUALIBOND Colour: 5M1290 Grauviolettblau

Properties: superdurable

Surface: smooth Gloss: matt