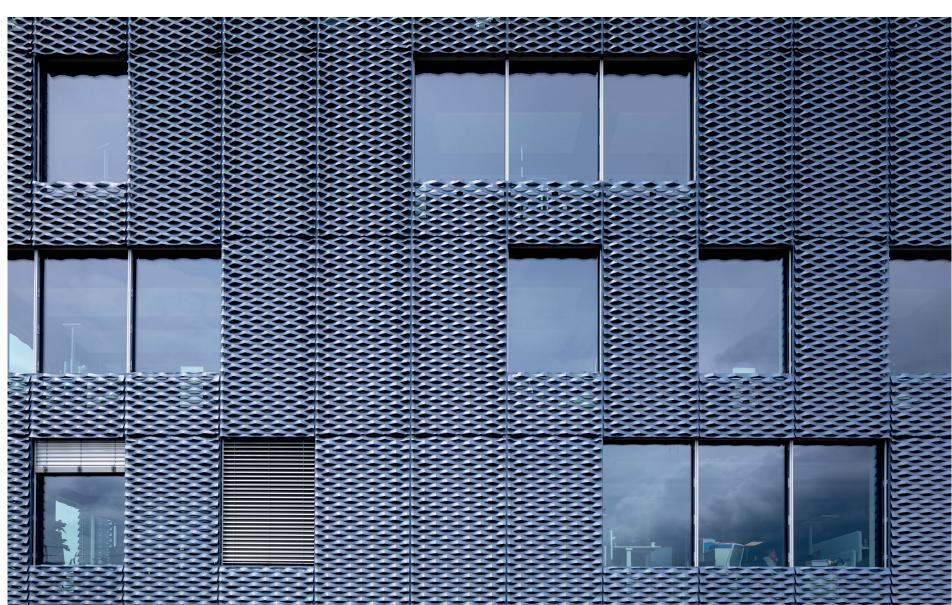

# A facade with a play of light

Every aspect of the new technology centre constructed for Stöcklin Logistik AG in the Swiss town of Laufen is impressive. The architecture of the building conveys a sense of robustness and functionality, combined with an attractive design. The expanded metal panels that make up the facade have been coated in a unique colour formulated specially by KARLBUBENHOFER AG.

## **Articles:**

ArticleNr.: 14239 / 64

Articlename: PAC-140-SD QUALIBOND Colour: 5M1290 Grauviolettblau

Properties: superdurable

Surface: smooth Gloss: matt