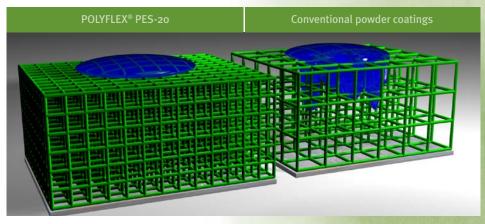

#### Pattern of powder coat cross-linking

POLYFLEX® PES-20 Penetration of harmful fluids is prevented (highly cross-linked powder coating).

conventional powder coatings Fluids can penetrate